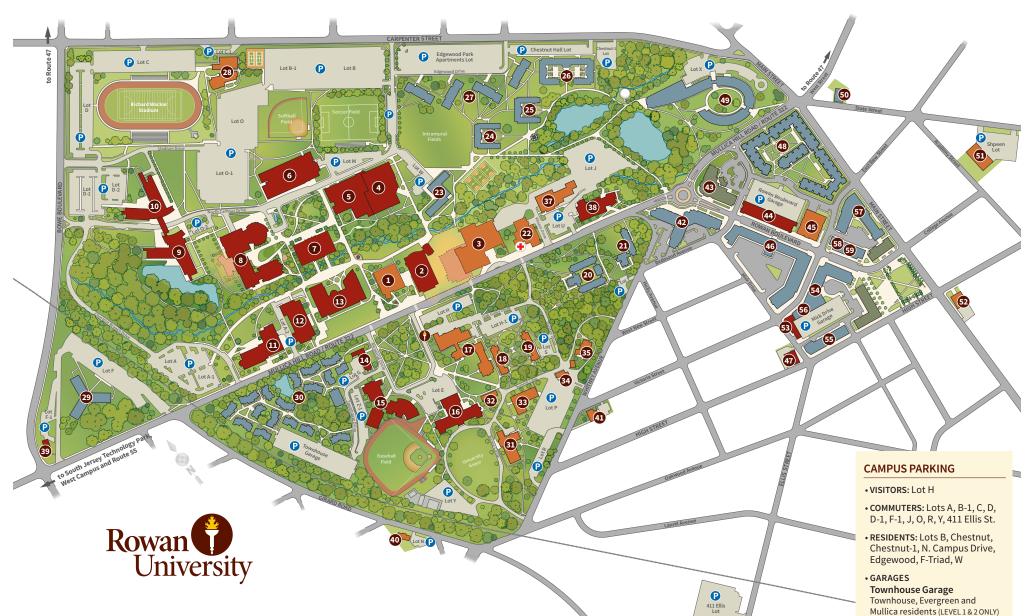

## Welcome

Admission Tours begin at Welcome Center (59)

For 24-hour Public Safety assistance, call 856-256-4922.

Parking for visitors is available in Lot H, near the welcome gate across from Savitz Hall.

- Welcome Gate & Visitor Parking
- Parking
- 🖶 Wellness Center

- 2. Campbell Library
  - 4. Recreation Center
  - 5. Esbjornson Gym

ACADEMIC BUILDINGS

- 6. James Hall
- 7. Robinson Hall 8. Wilson Hall
- 9. Rowan Hall
- 10. Engineering Hall
- 11. Business Hall 12. Westby Hall
- 13. Science Hall 14. Hawthorn Hall

15. Bozorth Hall 16. Bunce Hall 38. Discovery Hall 39. R.O.T.C. 44. Enterprise Center 53. 260 Victoria 56. Fitness Center (232 VICTORIA)

**RESIDENCE HALLS & APTS** 20. Evergreen Hall 21. Mullica Hall 23. Mimosa Hall 24. Willow Hall

- 25. Magnolia Hall 26. Chestnut Hall
- 27. Edgewood Park Apartments
- 29. Triad Hall Apartments
- 30. Townhouses
- 42. Whitney Center 46. 220 Rowan Boulevard
- 48. Rowan Boulevard Apartments
- 49. Holly Pointe Commons 50. International House
  - 54. 230 Victoria Street

55. 223 W. High Street 57. 57 N. Main Street 58. 114 Victoria Street

## **ADMINISTRATIVE & SUPPORT**

- 1. Savitz Hall (ADMISSIONS)
- 3. Chamberlain Student Center
- 17. Memorial Hall
- 18. Laurel Hall
- 19. Oak Hall
- 22. Winans Hall (WELLNESS CENTER)
- 28. John Green Team House 31. Bole Hall (ADMINISTRATION)
- 32. Sangree Greenhouse

- 33. Bole Hall Annex (PUBLIC SAFETY) 34. Carriage House 35. Hollybush Mansion
- 37. Hering Heating Plant
- 40. Girard House
- 41. 600 Whitney Avenue
- 43. Courtyard Marriott Hotel
- 45. Barnes & Noble Bookstore
- 47. 301 High Street
- 51. Shpeen Hall
- 52. 6 High Street
- 59. Welcome Center

**Rowan Boulevard Garage** Rowan Boulevard Apartments, Whitney Center, Holly Pointe

Commons and 220 Rowan Boulevard residents (UPPER LEVELS ONLY)

**Mick Drive Garage** 114 Victoria St., 230 Victoria St., 57 Main St. and 223 High St. residents (UPPER LEVELS ONLY)

• EMPLOYEES: Lots A-1, A-2, C-1, D-2, E, G, H, H-1, M, N, O-1, O-2, P, S, Shpeen, T, U and Z-1